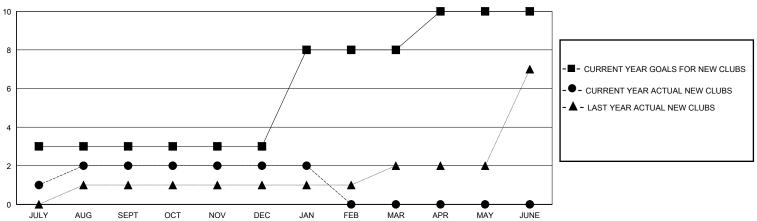

## GOALS AND ACTUAL NEW CLUBS CUMULATIVE

## District 324 B

GMT: LOCATION INDIA GMT CA

| Clubs         |               |             |               | Members               |                       |                         |                                                    |  |
|---------------|---------------|-------------|---------------|-----------------------|-----------------------|-------------------------|----------------------------------------------------|--|
|               | RESULTS FOR   | R 2023-2024 |               | RESULTS FOR 2023-2024 |                       |                         |                                                    |  |
| QUARTER       | NEW CLUB GOAL | NEW CLUBS   | DROPPED CLUBS | QUARTER MEMB          | ER GROWTH NET<br>GOAL | MEMBER GROWTH<br>ACTUAL | DROPPED<br>MEMBERS ACTUAL<br>(including transfers) |  |
| JULY/AUG/SEPT | 3             | 2           | 3             | JULY/AUG/SEPT         | 90                    | 383                     | 278                                                |  |
| OCT/NOV/DEC   | 0             | 0           | 6             | OCT/NOV/DEC           | 250                   | 63                      | 561                                                |  |
| JAN/FEB/MAR   | 5             | 0           | 1             | JAN/FEB/MAR           | 250                   | 25                      | 41                                                 |  |
| APR/MAY/JUNE  | 2             | 0           | 0             | APR/MAY/JUNE          | 100                   | 0                       | 0                                                  |  |