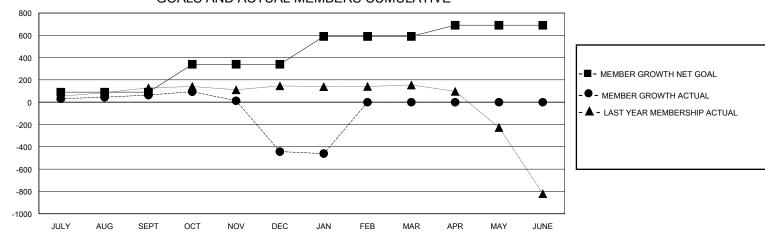

## GOALS AND ACTUAL MEMBERS CUMULATIVE

| DROPPED CLUBS: 10  |     | 97 CLUBS OF 185 ADDED 1 OR MORE<br>NEW MEMBERS | GENDER DISTRIBUTION           MALE         4,786 (80.91%)           FEMALE         1,125 (19.02%) |  |       |
|--------------------|-----|------------------------------------------------|---------------------------------------------------------------------------------------------------|--|-------|
| DROPPED MEMBERS    |     |                                                |                                                                                                   |  |       |
| DECEASED           | 15  | CLICK HERE FOR CUMULATIVE                      | TOTAL FAMILY UNIT MEMBERS                                                                         |  | 2,882 |
| CLUB CANCELLED 174 |     | MEMBERSHIP DATA                                |                                                                                                   |  |       |
| OTHER              | 691 |                                                | FAMILY MEMBERS PAYING HALF DUES                                                                   |  | 1,789 |
| TOTAL              | 880 |                                                |                                                                                                   |  |       |

## District 324 B

GMT: LOCATION INDIA GMT CA

| Clubs         |               |             |               | Members               |                       |                         |                                                    |  |
|---------------|---------------|-------------|---------------|-----------------------|-----------------------|-------------------------|----------------------------------------------------|--|
|               | RESULTS FOR   | R 2023-2024 |               | RESULTS FOR 2023-2024 |                       |                         |                                                    |  |
| QUARTER       | NEW CLUB GOAL | NEW CLUBS   | DROPPED CLUBS | QUARTER MEMB          | ER GROWTH NET<br>GOAL | MEMBER GROWTH<br>ACTUAL | DROPPED<br>MEMBERS ACTUAL<br>(including transfers) |  |
| JULY/AUG/SEPT | 3             | 2           | 3             | JULY/AUG/SEPT         | 90                    | 383                     | 278                                                |  |
| OCT/NOV/DEC   | 0             | 0           | 6             | OCT/NOV/DEC           | 250                   | 63                      | 561                                                |  |
| JAN/FEB/MAR   | 5             | 0           | 1             | JAN/FEB/MAR           | 250                   | 25                      | 41                                                 |  |
| APR/MAY/JUNE  | 2             | 0           | 0             | APR/MAY/JUNE          | 100                   | 0                       | 0                                                  |  |